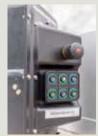

3.6m

Easy to handle jack control

Jack boxes and turret tube made of high-strength fine-grained steel

More compact boom heads

Sufficient weight reserves e.g. for boxes and sidewall

Shorter, stable base frame construction