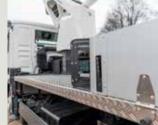

- Shorter, stable base frame construction
- Extension of the booms by means of two telescopic cylinders
- New boom profile based on the T 900 HF boom system
- An optimised boom support profile ensures for a more stable boom design
- profile shape
- Low weight combined with highest
- Increased basket-load: 350kg combined with a huge outreach
- Robust, hydraulic 2 x 90° basket rotating device
- Available on Mercedes, Iveco and MAN chassis

3.6m

Easy to handle jack control

Jack boxes and turret tube made of high-strength fine-grained steel

More compact boom heads

Sufficient weight reserves e.g. for boxes and sidewall

Shorter, stable base frame construction