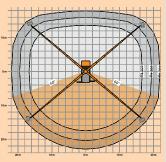

5000

maximum outreach platform capacity

working height

30m 23m

22m

185°

350kg

7.59m