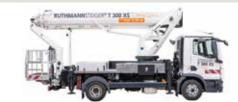

## **FEATURES**

- 30m working height
- 23m outreach
- 7.59m vehicle length shortest machine on the market
- Stable turret construction (less maintenance)
- No dual ball bearing supported ring (low maintenance costs)
- Modern construction with high stability and safety
- Proven Euro 6 chassis can be selected
- high-strength, fine-grained steel, for better performance data and increased torsion resistance (longevity)
- Comfortable and easy to handle jack control on both vehicle sides (continuation from the successfull TB / TBR range)

- Shorter, stable base frame construction
- Extension of the booms by means of two telescopic cylinders
- New boom profile based on the T 900 HF boom system
- An optimised boom support profile ensures for a more stable boom design
- profile shape
- Low weight combined with highest
- Increased basket-load: 350kg combined with a huge outreach
- Robust, hydraulic 2 x 90° basket rotating device
- Available on Mercedes, Iveco and MAN chassis