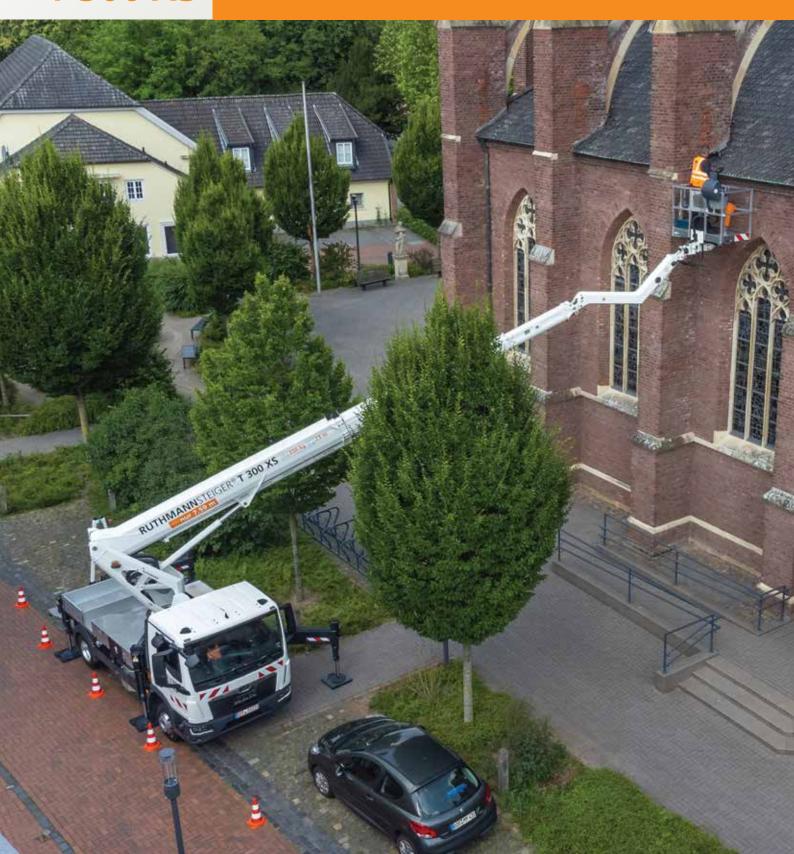

## **FEATURES**

- 30m working height
- 23m outreach
- 7.59m vehicle length shortest machine on the market
- Stable turret construction (less maintenance)
- No dual ball bearing supported ring (low maintenance costs)
- Modern construction with high stability and safety
- Proven Euro 6 chassis can be selected
- high-strength, fine-grained steel, for better performance data and increased torsion resistance (longevity)
- Comfortable and easy to handle jack control on both vehicle sides (continuation from the successfull TB / TBR range)

- Shorter, stable base frame construction
- Extension of the booms by means of two telescopic cylinders
- New boom profile based on the T 900 HF boom system
- An optimised boom support profile ensures for a more stable boom design
- profile shape
- Low weight combined with highest
- Increased basket-load: 350kg combined with a huge outreach
- Robust, hydraulic 2 x 90° basket rotating device
- Available on Mercedes, Iveco and MAN chassis