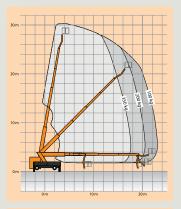

5000

maximum outreach platform capacity

working height

30m 23m

22m

185°

350kg

7.59m