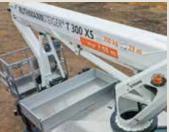

- Shorter, stable base frame construction
- Extension of the booms by means of two telescopic cylinders
- New boom profile based on the T 900 HF boom system
- An optimised boom support profile ensures for a more stable boom design
- profile shape
- Low weight combined with highest
- Increased basket-load: 350kg combined with a huge outreach
- Robust, hydraulic 2 x 90° basket rotating device
- Available on Mercedes, Iveco and MAN chassis

3.6m

Easy to handle jack control

Jack boxes and turret tube made of high-strength fine-grained steel

More compact boom heads

Sufficient weight reserves e.g. for boxes and sidewall

Shorter, stable base frame construction