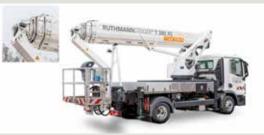

## STEIGER® T 300 XS

## **FEATURES**

- 30m working height
- 23m outreach
- 7.59m vehicle length shortest machine on the market
- Stable turret construction (less maintenance)
- No dual ball bearing supported ring (low maintenance costs)
- Modern construction with high stability and safety
- Proven Euro 6 chassis can be selected
- high-strength, fine-grained steel, for better performance data and increased torsion resistance (longevity)
- Comfortable and easy to handle jack control on both vehicle sides (continuation from the successfull TB / TBR range)

5000

maximum outreach platform capacity

working height

30m 23m

22m

185°

350kg

7.59m