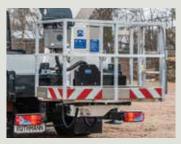

## **FEATURES**

- 30m working height
- 23m outreach
- 7.59m vehicle length shortest machine on the market
- Stable turret construction (less maintenance)
- No dual ball bearing supported ring (low maintenance costs)
- Modern construction with high stability and safety
- Proven Euro 6 chassis can be selected
- high-strength, fine-grained steel, for better performance data and increased torsion resistance (longevity)
- Comfortable and easy to handle jack control on both vehicle sides (continuation from the successfull TB / TBR range)

- Shorter, stable base frame construction
- Extension of the booms by means of two telescopic cylinders
- New boom profile based on the T 900 HF boom system
- An optimised boom support profile ensures for a more stable boom design
- profile shape
- Low weight combined with highest
- Increased basket-load: 350kg combined with a huge outreach
- Robust, hydraulic 2 x 90° basket rotating device
- Available on Mercedes, Iveco and MAN chassis

3.6m

Easy to handle jack control

Jack boxes and turret tube made of high-strength fine-grained steel

More compact boom heads

Sufficient weight reserves e.g. for boxes and sidewall

Shorter, stable base frame construction