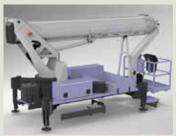

- Shorter, stable base frame construction
- Extension of the booms by means of two telescopic cylinders
- New boom profile based on the T 900 HF boom system
- An optimised boom support profile ensures for a more stable boom design
- profile shape
- Low weight combined with highest
- Increased basket-load: 350kg combined with a huge outreach
- Robust, hydraulic 2 x 90° basket rotating device
- Available on Mercedes, Iveco and MAN chassis

3.6m

Easy to handle jack control

Jack boxes and turret tube made of high-strength fine-grained steel

More compact boom heads

Sufficient weight reserves e.g. for boxes and sidewall

Shorter, stable base frame construction