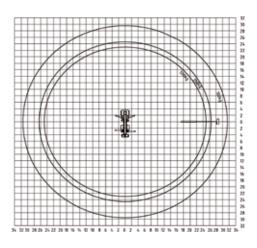

#### WORKING DIAGRAMS

#### **TECHNICAL SPECIFICATIONS**

| Max. working height                 | 37 m                 |
|-------------------------------------|----------------------|
| Max. cage bottom height             | 35 m                 |
| Max. outreach to the side*          | 31.5 m               |
| Max. outreach*                      | 31.5 m               |
| Rotation angle of turntable         | 500°                 |
| Rotation angle of cage              | 2 x 90°              |
| Rotation angle of cage arm          | 185°                 |
| Max. cage load                      | 500 kg               |
| Size of cage                        | 2.00 x 0.80 x 1.10 m |
| Permissible inclination of platform | 2°                   |
| Height in transport position*       | 3.85 m               |
| Width in transport position         | 2.50 m               |
| Overall length*                     | 8.35 m               |
| Wheelbase*                          | 3875 mm              |
| Total weight*                       | ca. 15200 kg         |
|                                     |                      |