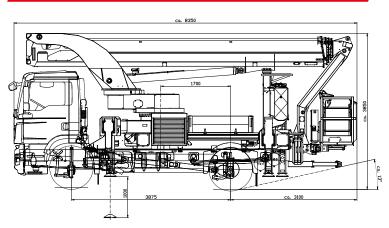

## DIMENSIONS

#### **TECHNICAL SPECIFICATIONS**

| Max. working height                 | 37 m                 |
|-------------------------------------|----------------------|
| Max. cage bottom height             | 35 m                 |
| Max. outreach to the side*          | 31.5 m               |
| Max. outreach*                      | 31.5 m               |
| Rotation angle of turntable         | 500°                 |
| Rotation angle of cage              | 2 x 90°              |
| Rotation angle of cage arm          | 185°                 |
| Max. cage load                      | 500 kg               |
| Size of cage                        | 2.00 x 0.80 x 1.10 m |
| Permissible inclination of platform | 2°                   |
| Height in transport position*       | 3.85 m               |
| Width in transport position         | 2.50 m               |
| Overall length*                     | 8.35 m               |
| Wheelbase*                          | 3875 mm              |
| Total weight*                       | ca. 15200 kg         |
|                                     |                      |