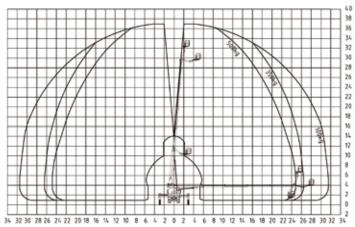

#### WORKING DIAGRAMS

#### **TECHNICAL SPECIFICATIONS**

| Max. working height                 | 37 m                 |
|-------------------------------------|----------------------|
| Max. cage bottom height             | 35 m                 |
| Max. outreach to the side*          | 31.5 m               |
| Max. outreach*                      | 31.5 m               |
| Rotation angle of turntable         | 500°                 |
| Rotation angle of cage              | 2 x 90°              |
| Rotation angle of cage arm          | 185°                 |
| Max. cage load                      | 500 kg               |
| Size of cage                        | 2.00 x 0.80 x 1.10 m |
| Permissible inclination of platform | 2°                   |
| Height in transport position*       | 3.85 m               |
| Width in transport position         | 2.50 m               |
| Overall length*                     | 8.35 m               |
| Wheelbase*                          | 3875 mm              |
| Total weight*                       | ca. 15200 kg         |
|                                     |                      |